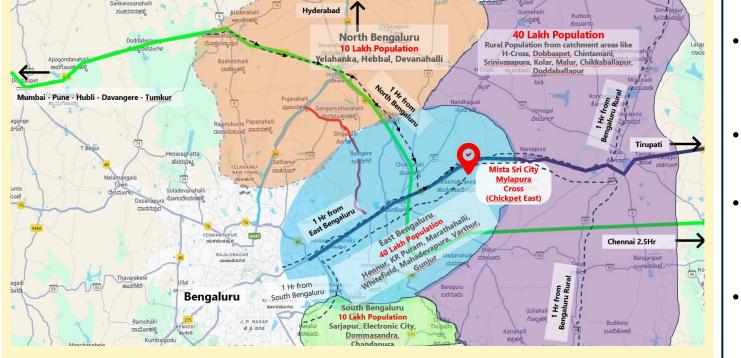

# Bangalore East – A Ripe Market with Dense Population with Excellent Social Infrastructure & Connectivity

- Mylapura Cross A location that is abundantly intertwined with National & State Highways, just about 5 min drive from STRR Junction (Hoskote)
- Seamlessly Connected with North & South Bangalore along with East Bangalore and Gateway for Bangalore Rural
- VIT & GCC Universities (200+ Acres ) within 3 km away from Mylapura
- Elevated Corridor from KR Puram to STRR Junction, Proposed Metro from KR Puram to Hoskote, & Upcoming Intra/Inter State Satellite Bus Terminal

# EAST BANGALORE (Mylapura Cross) – Strategically Connected with North, South and Rural Bangalore within 1 Hour Drive

A Robust Market with Significant Consumer Spending Power

#### **Total Targeted Population : 1 Crore (25 Lakh Families)**

- Whitefield, Hennur, KR Puram, Marathahalli, Varthur, Gunjur – within 1 hr
- Yelahanka, Hebbal, Devanahalli within 1 hr
- Sarjapur, Electronic City, Dommasandra, Chandapura – within 1 hr
- Surrounding Towns of H-Cross, Dobbaspet, Chintamani, Srinivasapura, Kolar, Malur, Chikkaballapura, Doddaballapura – within 1 hr