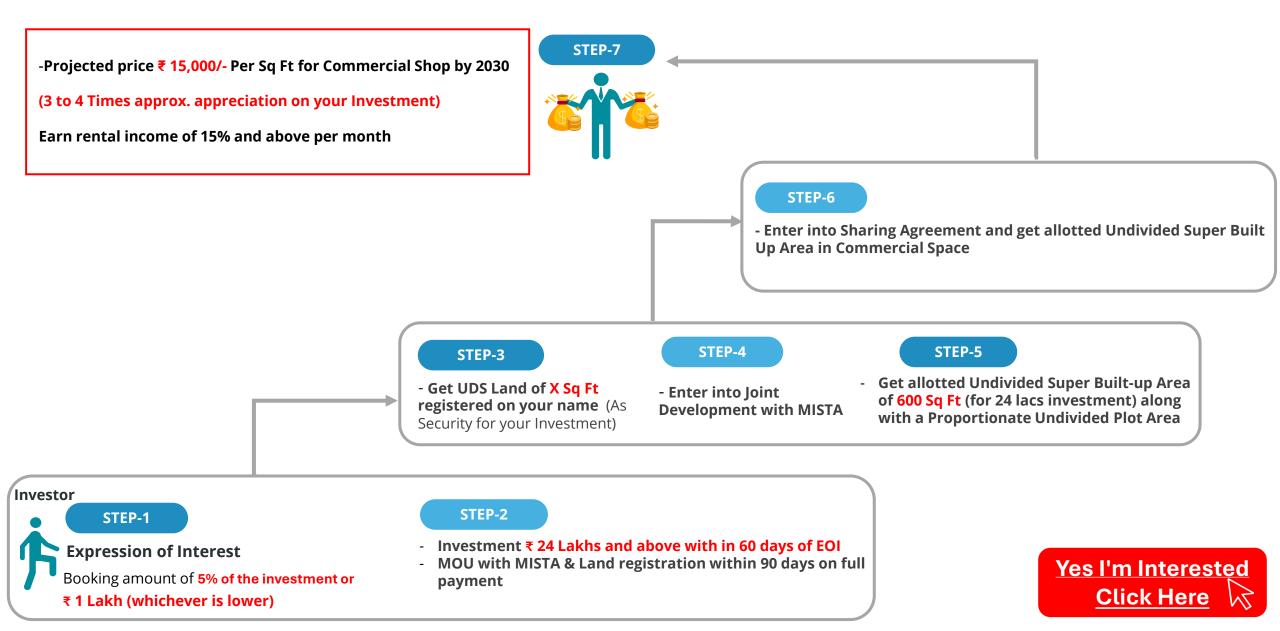

## Your Investment Roadmap & Personal Guide

Partnering Opportunities in Commercial Space with Guaranteed Buyback Option

#### Investment

- Invest as low as ₹12 Lakhs and get 300 Sqft of Undivided Built-Up Area with a Revenue-Sharing Model. Both Mista and Investor to Sign MoU for the above investment.
- Invest ₹24 lakhs and get 600 Sqft of Undivided Built-Up Area with a Revenue-Sharing Model, and get land registered as a security to your investment

#### **Projected ROI**

 Earn a Base Rental Income between ₹50 - ₹150 per Sqft / Month with huge future potential

#### Options to Realize Your Investment After Completion Of The Project (5 Years From Jan 2025)