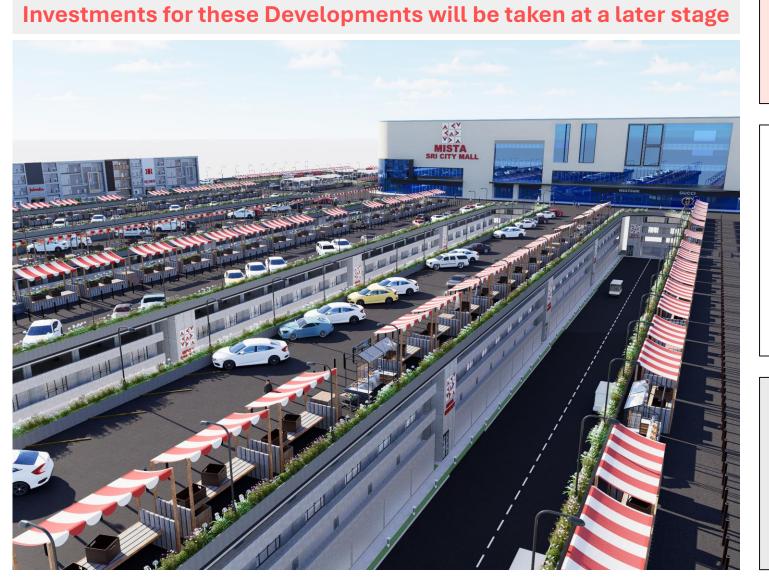

#### **Future Developments in Phase-2 Wholesale**

#### **Roof Top High Street Retail**

- Clothing Malls
- Jewellery Marts

### **Roof Top Shopping Mall**

- Branded Shops: Apparels, Gadgets etc.
- Entertainment Zones: Gaming areas, VR experiences, and live performances
- Food Court: A wide variety of cuisines and food options
- Movie Theater: Movies and live sports screenings

#### **Open Sky Roof Top Markets**

- Fresh Market: Organic Produce, Fruits, Vegetables, and Seasonal Flowers
- Flea Market: Unique Handicrafts, Collectibles, and Boutique items
- Street Food: Portable Food Booths & Food Carts etc