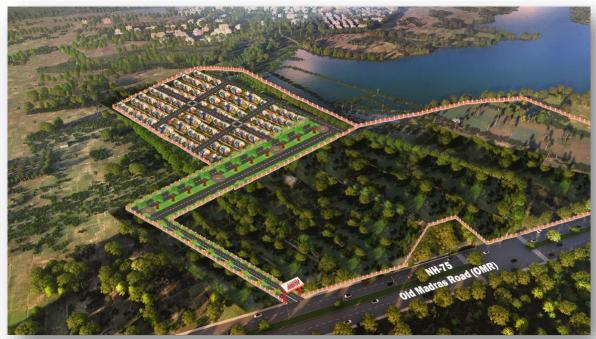

## CHICKPET EAST – A New Wholesale Commercial Business Hub in East Bangalore, MISTA Sri City - Mylapura Cross

Yes I'm Interested Click Here

**5,000+ Retail and Shopping Spaces** inspired by Chickpet Market, **Cluster by Cluster in Phased Manner** Replicating the same Streets with Same Sectors as the Original Chickpet Market

Clothes & Footwear, Electronics, Automobile & Accessories, Home Décor & Furniture, Lighting & Lamps, Antiques & Toys, Jewellery & Accessories, Food & Snacks, Printing Material, Flowers, Fruits & Vegetables, Books & Stationery etc