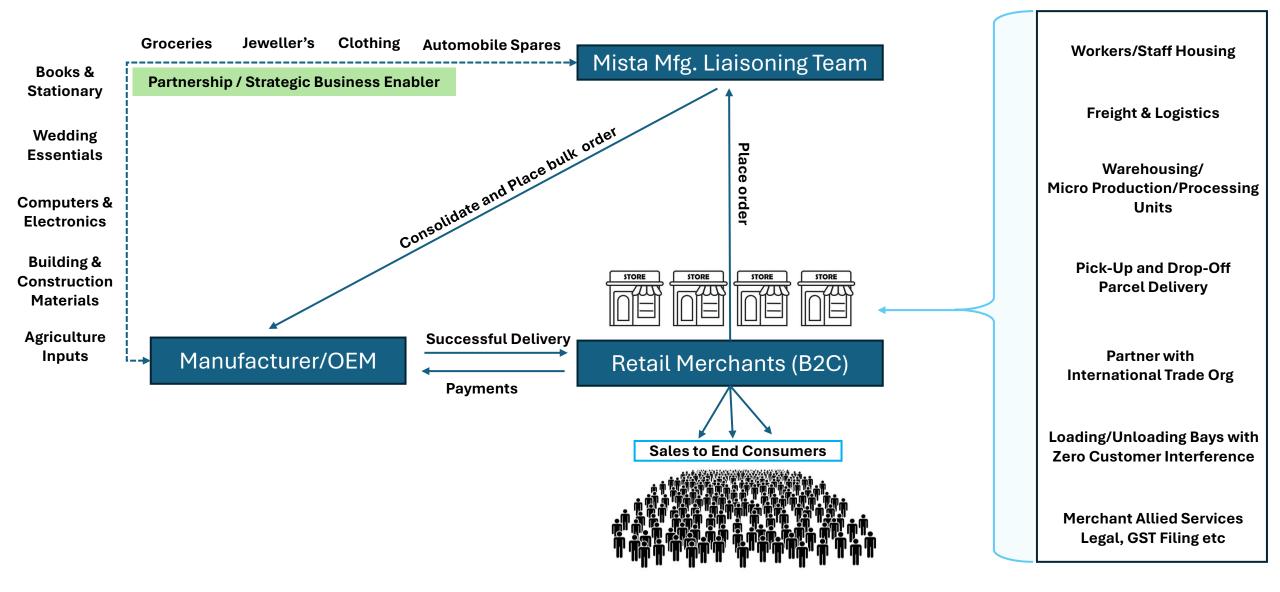

## Proposed Model for Retailers in Chickpet East, Mylapura to be established by Mista

## Supported by Robust Ecosystem