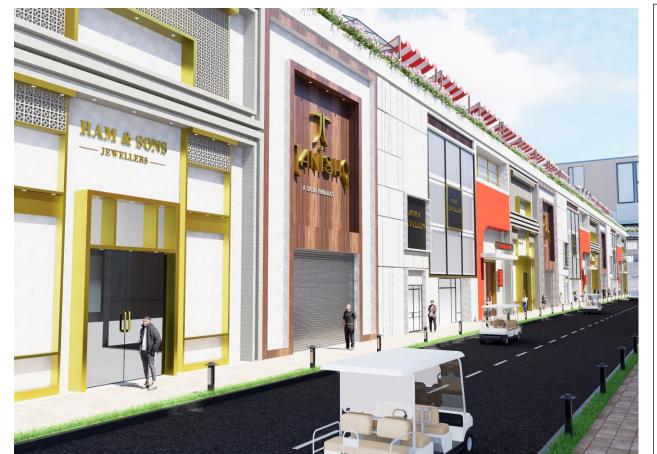

## CHICKPET EAST – A New Wholesale Commercial Business Hub in East Bangalore, MISTA Sri City - Mylapura Cross

Yes I'm Interested Click Here

**5,000+ Retail and Shopping Spaces** inspired by Chickpet Market, **Cluster by Cluster in Phased Manner** Replicating the same Streets with Same Sectors as the Original Chickpet Market

Clothes & Footwear, Electronics, Automobile & Accessories, Home Décor & Furniture, Lighting & Lamps, Antiques & Toys, Jewellery & Accessories, Food & Snacks, Printing Material, Flowers, Fruits & Vegetables, Books & Stationery etc

## Proposed Model for Retailers in Chickpet East, Mylapura to be established by Mista